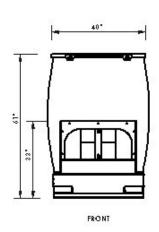

## **SPECIFICATIONS**

The CHAR Barrel Roasting Oven is a solid fuel, cast ceramic oven. The ceramic vessel insulates the exterior from extreme temperatures, while maintaining an ideal cooking temperature. The top opening of the ceramic cooking chamber is 25.72" opening. This allows access for hanging or grilling food items. The outside of this chamber is insulated and covered with an expanded metal mesh which functions as an attachment point for a stucco or tile finish( to be provided by others). The unit is mounted on a heavy duty frame designed for forklift mobility and ease of installation.

2915 Losee Rd. Ste 106

Email: info@charprd.com

N. Las Vegas, NV 89030

| MODEL#     | LENGTH    | WIDTH | SHIPPING  |
|------------|-----------|-------|-----------|
|            |           |       | WEIGHT    |
|            |           |       | ESTIMATED |
| CP-WFG-BRO | 70 15/16" | 38"   | 2200 LBS. |