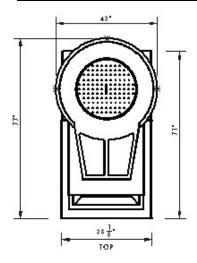

## **SPECIFICATIONS**

The CHAR Barrel Roasting Oven is a solid fuel, cast ceramic oven. The ceramic vessel insulates the exterior from extreme temperatures, while maintaining an ideal cooking temperature. The top opening of the ceramic cooking chamber is 25.72" opening. This allows access for hanging or grilling food items. The outside of this chamber is insulated and covered with an expanded metal mesh which functions as an attachment point for a stucco or tile finish( to be provided by others). The unit is mounted on a heavy duty frame designed for forklift mobility and ease of installation.

2915 Losee Rd. Ste 106

Email: info@charprd.com

N. Las Vegas, NV 89030

| MODEL#     | LENGTH    | WIDTH | SHIPPING  |
|------------|-----------|-------|-----------|
|            |           |       | WEIGHT    |
|            |           |       | ESTIMATED |
| CP-WFG-BRO | 70 15/16" | 38"   | 2200 LBS. |