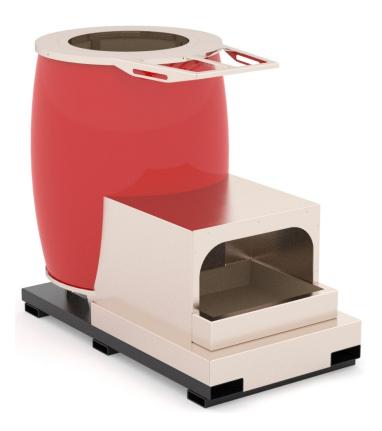

# **BARREL ROASTING OVEN**

SPECIFICATION SHEET

## **SPECIFICATIONS**

The CHAR Barrel Roasting Oven is a solid fuel, cast ceramic oven. The ceramic vessel insulates the exterior from extreme temperatures, while maintaining an ideal cooking temperature. The top opening of the ceramic cooking chamber is 25.72" opening. This allows access for hanging or grilling food items. The outside of this chamber is insulated and covered with an expanded metal mesh which functions as an attachment point for a stucco or tile finish( to be provided by others). The unit is mounted on a heavy duty frame designed for forklift mobility and ease of installation.