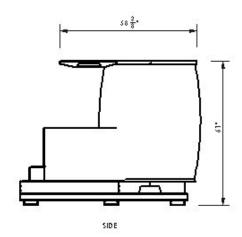

## **SPECIFICATIONS**

The CHAR Barrel Roasting Oven is a solid fuel, cast ceramic oven. The ceramic vessel insulates the exterior from extreme temperatures, while maintaining an ideal cooking temperature. The top opening of the ceramic cooking chamber is 25.72" opening. This allows access for hanging or grilling food items. The outside of this chamber is insulated and covered with an expanded metal mesh which functions as an attachment point for a stucco or tile finish( to be provided by others). The unit is mounted on a heavy duty frame designed for forklift mobility and ease of installation.

2915 Losee Rd. Ste 106

Email: info@charprd.com

N. Las Vegas, NV 89030

| MODEL#     | LENGTH    | WIDTH | SHIPPING  |
|------------|-----------|-------|-----------|
|            |           |       | WEIGHT    |
|            |           |       | ESTIMATED |
| CP-WFG-BRO | 70 15/16" | 38"   | 2200 LBS. |