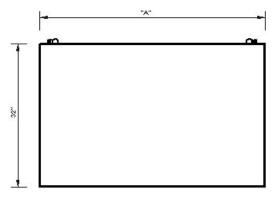

| MODEL #   | LENGTH | SHIPPING WEIGHT |  |  |
|-----------|--------|-----------------|--|--|
|           | Α      | ESTIMATED       |  |  |
| СР-ЕВА-36 | 36"    | 275 LBS.        |  |  |
| CP-EBA-48 | 48''   | 300 LBS.        |  |  |
| СР-ЕВА-60 | 60''   | 325 LBS.        |  |  |
| СР-ЕВА-72 | 72"    | 375 LBS.        |  |  |