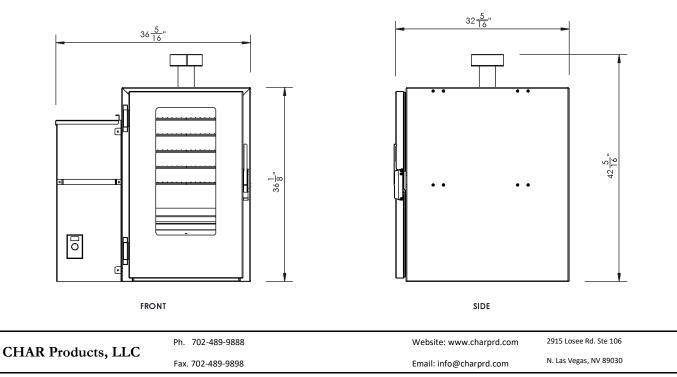

© copyright 2025

| MODEL#     | VOLTS/HZ              | FUEL         | SHIPPING WEIGHT |
|------------|-----------------------|--------------|-----------------|
|            | AMPS                  |              | ESTIMATED       |
| CP-WFG-VPS | 120 VOLTS/60HZ/15 AMP | WOOD PELLETS | 500 LBS.        |