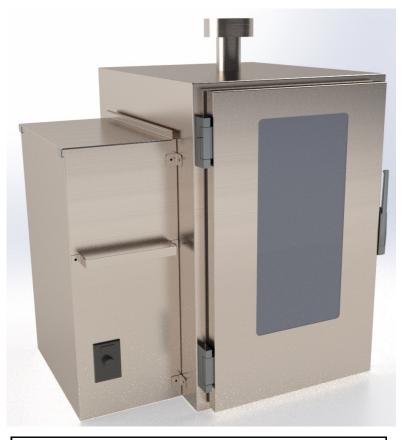

## STANDARD FEATURES

- 16 Gauge stainless steel body
- Ceramic cloth insulated smoker box
- Stainless steel wire smoking racks
- Two year warranty parts and labor

| OPTIONS        |               |  |  |  |  |
|----------------|---------------|--|--|--|--|
| OPTION<br>CODE | DESCRIPTION   |  |  |  |  |
| RR             | Resting racks |  |  |  |  |

## SPECIFICATIONS

This CHAR Pellet Smoker is the first in the industry Vertical Pellet Smoker. Fully UL listed controls and electrical. Ceramic fiber insulation , and Tempered glass door. Conventional food grade wood pellets of any flavor can be used to infuse fish, or various other meats with that exceptional flavor and color. Low smoke for baked Bree and cheeses are easily obtained by our low smoke temperature settings.