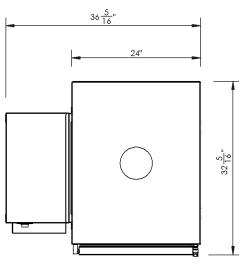

© copyright 2025

| MODEL#     | VOLTS/HZ              | FUEL         | SHIPPING WEIGHT |
|------------|-----------------------|--------------|-----------------|
|            | AMPS                  |              | ESTIMATED       |
| CP-WFG-VPS | 120 VOLTS/60HZ/15 AMP | WOOD PELLETS | 500 LBS.        |