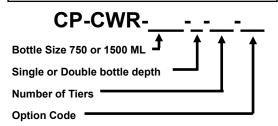

#### PART NUMBER DESIGNATION

Contact our sales team and see what we can do for your next Wine Rack project.

- Bottle size must be selected 750 or 1500 ml
- (S) for Single, (D) for Double bottle depth must be selected
- Number of tiers per rack